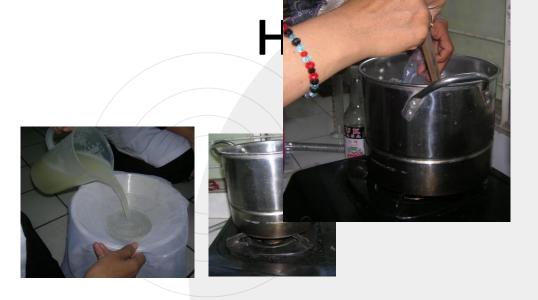

## METODE PENGABDIAN KEPADA MASYARAKAT

KELOMPOK SASARAN:

1. UD PODO MORO

2. UD PRIMA PERKASA

METODE
PEMBUATAN
NATA DE SOYA

METODE PEMBUATAN KERIPIK TAHU METODE PELATIHAN

TATAP MUKA DAN PRAKTEK

METODE EVALUASI