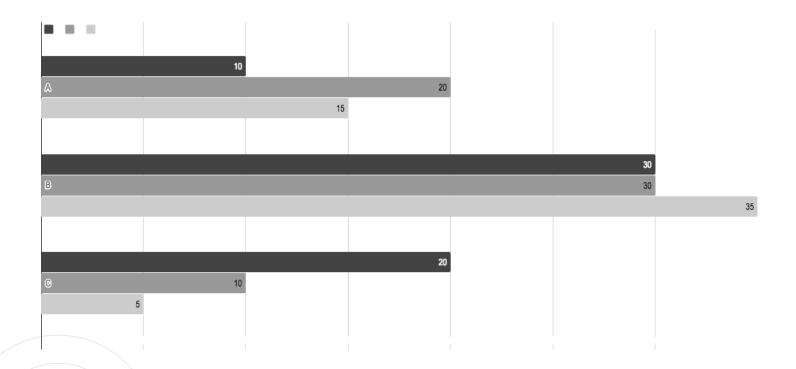

# And tables to compare data

|        | А  | В  | С  |
|--------|----|----|----|
| Yellow | 10 | 20 | 7  |
| Blue   | 30 | 15 | 10 |
| Orange | 5  | 24 | 16 |