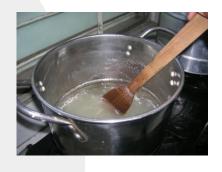

## METODE PENGABDIAN KEPADA MASYARAKAT

KELOMPOK SASARAN:

1. UD PODO MORO

2. UD PRIMA PERKASA

METODE
PEMBUATAN
NATA DE SOYA

METODE PEMBUATAN KERIPIK TAHU METODE PELATIHAN

TATAP MUKA DAN PRAKTEK

METODE EVALUASI