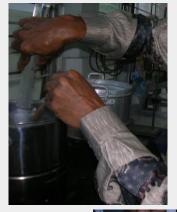

## METODE PENGABDIAN KEPADA MASYARAKAT

KELOMPOK SASARAN:

1. UD PODO MORO

2. UD PRIMA PERKASA

METODE
PEMBUATAN
NATA DE SOYA

METODE PEMBUATAN KERIPIK TAHU METODE PELATIHAN

TATAP MUKA DAN PRAKTEK

METODE EVALUASI