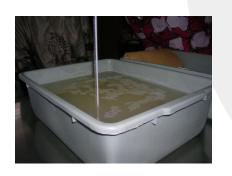

## METODE PENGABDIAN KEPADA MASYARAKAT

KELOMPOK SASARAN:

1. UD PODO MORO

2. UD PRIMA PERKASA

METODE
PEMBUATAN
NATA DE SOYA

METODE PEMBUATAN KERIPIK TAHU METODE PELATIHAN

TATAP MUKA DAN PRAKTEK

METODE EVALUASI